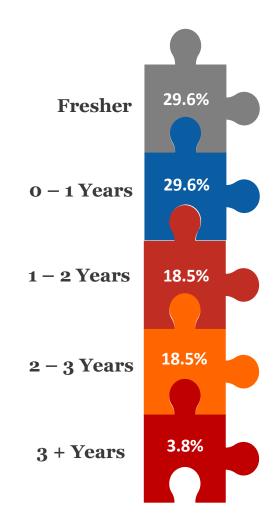

y training our graduates into next generation analytics leaders. A lot of credit also goes to the incessant working of the placement office.

It is exciting to see our graduates spread across diverse industry verticals, and across companies of various sizes and purposes. Most of them have gotten into techno-functional roles, which requires one to leverage both analytics and business skillsets. They have positioned themselves rightfully, for a glorified career ahead."

Prof. Binesh Nair
Assistant Professor in Data Science, School of Business
Management
Programme Chair – MBA DSA and MS BAIM (Purdue
University)

## Batch Statistics: 2019 - 21





### **Education Background**

81.5% **Engineering** 

11.2%

7.3% Commerce



#### **Average Work Experience**



## **Work Experience (Months)**



#### **Average Age**





**Gender Ratio** 

## Batch Statistics: 2020 - 22



# **Experience Background**



#### **Gender Ratio**



# **Education Background**







# Average Work Experience



### **Work Experience (Months)**



#### **Average Age**



## **Internship Statistics**





| Profiles Offered       |    |
|------------------------|----|
| General Analytics      | 14 |
| HR Analytics           | 2  |
| Supply Chain Analytics | 2  |
| Marketing Analytics    | 1  |
| Consulting             | 1  |
| Product Management     | 1  |
| Finance                | 1  |

Average Stipend

₹ 1,04,063

Median Stipend

₹ 1,12,500

Highest Stipend ₹1

# **Internship: Participating Companies**







































## **Final Placements**



#### **Profiles offered**

Batch