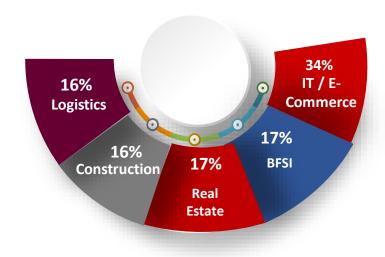

#### **Profiles offered**

Batch 2019 - 21

Batch 2020 - 22

**Highest Package** 

₹ 19.04 LPA

**Highest Package** 

**Package** 

₹ 20.00 LPA