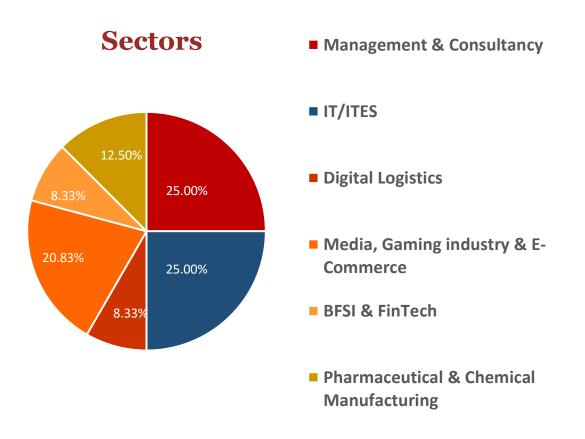

#### **Profiles offered**

Batch 2019 - 21

Batch 2020 - 22

**Highest Package** 

₹ 19.04 LPA

**Highest Package** 

**Package** 

₹ 20.00 LPA