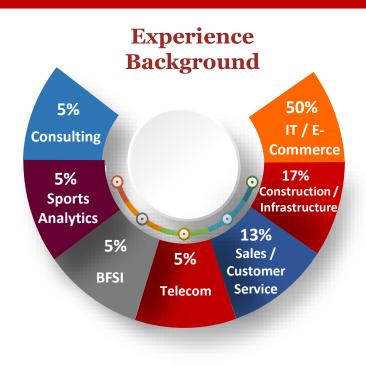

e in their business. This is again a testament of our clear understanding of the gap which exists in the industry, and our ability to plug the gap, by training our graduates into next generation analytics leaders. A lot of credit also goes to the incessant working of the placement office.

It is exciting to see our graduates spread across diverse industry verticals, and across companies of various sizes and purposes. Most of them have gotten into techno-functional roles, which requires one to leverage both analytics and business skillsets. They have positioned themselves rightfully, for a glorified career ahead."

Prof. Binesh Nair
Assistant Professor in Data Science, School of Business
Management
Programme Chair – MBA DSA and MS BAIM (Purdue
University)

## Batch Statistics: 2019 - 21





### **Education Background**

81.5% **Engineering** 

11.2%

7.3% Commerce



#### **Average Work Experience**



## **Work Experience (Months)**



#### **Average Age**





**Gender Ratio** 

## Batch Statistics: 2020 - 22



# **Experience Background**



#### **Gender Ratio**



# **Education Background**







# Average Work Experience



### **Work Experience (Months)**



#### **Average Age**



## **Internship Statistics**





| Profiles Offered       |    |
|------------------------|----|
| General Analytics      | 14 |
| HR Analytics           | 2  |
| Supply Chain Analytics | 2  |
| Marketing Analytics    | 1  |
| Consulting             | 1  |
| Product Management     | 1  |
| Finance                | 1  |

Average Stipend

₹ 1,04,063

Median Stipend

₹ 1,12,500

Highest Sti