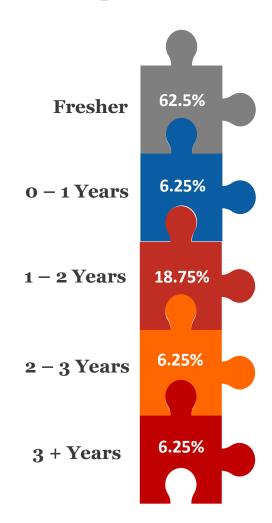

panies of various sizes and purposes. Most of them have gotten into techno-functional roles, which requires one to leverage both analytics and business skillsets. They have positioned themselves rightfully, for a glorified career ahead."

Prof. Binesh Nair
Assistant Professor in Data Science, School of Business
Management
Programme Chair – MBA DSA and MS BAIM (Purdue
University)

## Batch Statistics: 2019 - 21





### **Education Background**

81.5% **Engineering** 

11.2%

7.3% Commerce



#### **Average Work Experience**



## **Work Experience (Months)**



#### **Average Age**





**Gender Ratio** 

## Batch Statistics: 2020 - 22



# **Experience Background**



#### **Gender Ratio**



# **Education Background**







# Average Work Experience



### **Work Experience (Months)**



#### **Average Age**



## **Internship Statistics**





| Profiles Offered       |    |
|------------------------|----|
| General Analytics      | 14 |
| HR Analytics           | 2  |
| Supply Chain Analytics | 2  |
| Marketing Analytics    | 1  |
| Consulting             | 1  |
| Product Management     | 1  |
| Finance                | 1  |

Average Stipend

₹ 1,04,063

Median Stipend

₹ 1,12,500

Highest Stipend ₹1

# **Internship: Participating Companies**







































## **Final Placements**



#### **Profiles offered**

Batch 2019 - 21

Batch 2020 - 22

**Highest Package** 

₹ 19.04 LPA

**Highest Package** 

**Package** 

₹ 20.00 LPA

Average Package

₹ 15.64 LPA

International

23000 USD

Average

₹ 17.94 LPA

Senior Analyst Consulting

Data Engineer Le